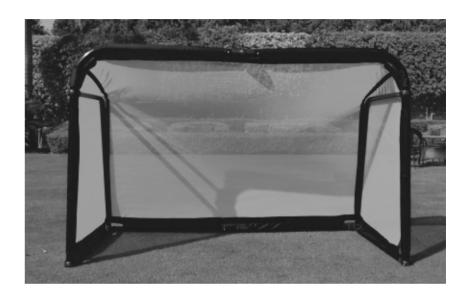

## **ALUMINIUM GOAL**

#### **KEY FEATURES:-**

- ✓ Durable, made from 50MM strong Aluminium Black Powder coated front and crossbars.
- ✓ Has a unique folding design for quick set up attached to goal.
- ✓ Strong mesh netting.
- ✓ The bottom bar has a locking pin for extra support.
- ✓ Lightweight, easy to carry, and transport.