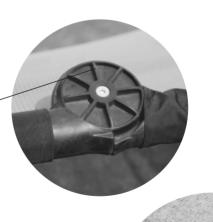

#### TO UNFOLD IT:-

- 1. Take it out the box and put it flat on the ground.

  Open out the two halves.
- 2. Unfold it by lifting the left & right sides.
- 3. Remove the plastic cable, insert the left half of the bottom bar in the right half, align the hole.
- 4. Put the goal in the upright position and it's now ready for use.