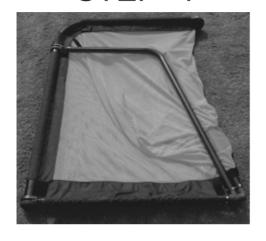

#### TO UNFOLD IT:-

- 1. Take it out the box and put it flat on the ground.

  Open out the two halves.
- 2. Unfold it by lifting the left & right sides.
- 3. Remove the plastic cable, insert the left half of the bottom bar in the right half, align the hole.
- 4. Put the goal in the upright position and it's now ready for use.

# **HOW TO ASSEMBLE**

STEP-1

STEP-2

STEP-3

STEP-4