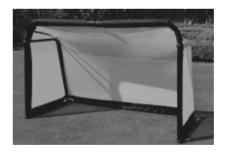

#### TO UNFOLD IT:-

- 1. Take it out the box and put it flat on the ground.

  Open out the two halves.
- 2. Unfold it by lifting the left & right sides.
- 3. Remove the plastic cable, insert the left half of the bottom bar in the right half, align the hole.
- 4. Put the goal in the upright position and it's now ready for use.

# **HOW TO ASSEMBLE**

STEP-1

STEP-2

STEP-3

STEP-4