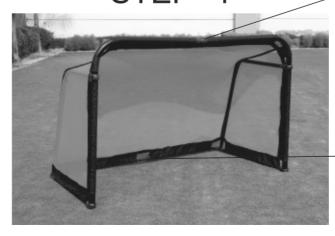

#### TO UNFOLD IT:-

- 1. Take it out the box and put it flat on the ground.

  Open out the two halves.
- 2. Unfold it by lifting the left & right sides.
- 3. Remove the plastic cable, insert the left half of the bottom bar in the right half, align the hole.
- 4. Put the goal in the upright position and it's now ready for use.

# **HOW TO ASSEMBLE**

STEP-1

STEP-2

STEP-3

STEP-4