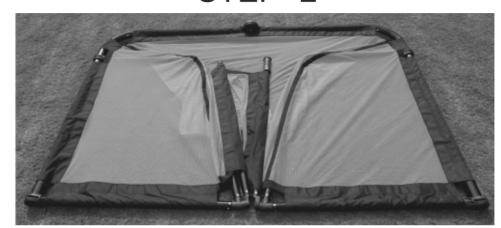

#### TO UNFOLD IT:-

- 1. Take it out the box and put it flat on the ground.

  Open out the two halves.
- 2. Unfold it by lifting the left & right sides.
- 3. Remove the plastic cable, insert the left half of the bottom bar in the right half, align the hole.
- 4. Put the goal in the upright position and it's now ready for use.

# **HOW TO ASSEMBLE**

STEP-1

STEP-2

STEP-3

STEP-4