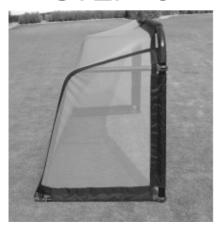

#### TO UNFOLD IT:-

- 1. Take it out the box and put it flat on the ground.

  Open out the two halves.
- 2. Unfold it by lifting the left & right sides.
- 3. Remove the plastic cable, insert the left half of the bottom bar in the right half, align the hole.
- 4. Put the goal in the upright position and it's now ready for use.

# **HOW TO ASSEMBLE**

STEP-1

STEP-2

STEP-3

STEP-4