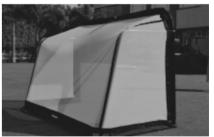

#### TO UNFOLD IT:-

- 1. Take it out the box and put it flat on the ground.

  Open out the two halves.
- 2. Unfold it by lifting the left & right sides.
- 3. Remove the plastic cable, insert the left half of the bottom bar in the right half, align the hole.
- 4. Put the goal in the upright position and it's now ready for use.

# **HOW TO ASSEMBLE**

STEP-1

STEP-2

STEP-3

STEP-4